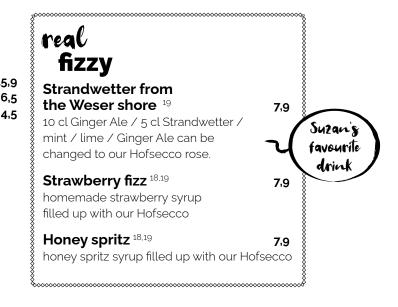

## sweet fizz

Limoment bottle 0,33 l 4,9 apple mint / cherry woodruff

#### Lütts Landlust bottle 0,33 l 4,3 NFC juice spritzers

Rote Früchte (red fruits) / Johanna (currant)

**Proviant from Berlin** bottle 0,33 l **4,3** Not really local, but tasty, fairtrade and for our money a scrumptious product!

citrus lemonade / orange lemonade / citrus & ginger-lemonade

All our lemonades are made from freshly pressed juice.

#### Bad Pyrmonter bottle 0,25 l 3,3

Tonic Water <sup>16</sup> / Bitter Lemon <sup>16</sup> / Ginger Ale <sup>1</sup>

## **Coca-Cola classic** bottled in Hildesheim!

Coca-Cola <sup>1,15</sup> / Cola Zero <sup>1,8</sup> / Fanta <sup>1,4</sup> / Sprite / Mezzo Mix <sup>1</sup>

## juices & spritzers

apple juice naturally cloudy / 0,5 l **5,9** grape juice 0,3 l **3,8** 

## home-made sodas & ice tea

with Jan's own sirup!

**Gooseberry soda** each 0,3 l **6,9** gooseberry / lemon sirup / mint

**Strawberry soda** each 0,3 l 6,9 strawberry / lemon sirup / mint

**Strawberry mint ice tea** je 0,3 l **6,9** strawberry / strawberry ice tea / lemon sirup / honey / mint